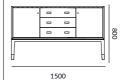

## **DELTA SIDEBOARD**

This elegant sideboard with mid-century design influences will provide ample storage in any room. The standard interior includes an adjustable shelf on either side; further drawers can be added if required. The Delta is shown in our Bolivar Cocoa veneer, doors in antique brass lacquer paint, antique brass feet and Dune Sand 70 handle in the complementary tone.

DIMENSIONS (mm) 1500 W 450 D 800 H

## **DELTA SIDEBOARD**

**DIMENSIONS** 

1500 W

450 D

800 H

**FINISHES** 

(mm)

Bolivar Cocoa (shown)