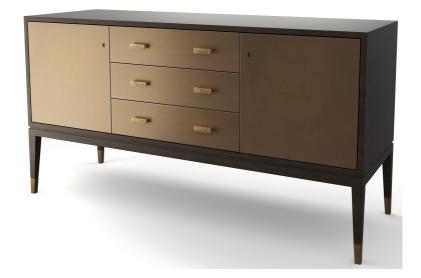

## **DELTA SIDEBOARD**

This elegant sideboard with mid-century design influences will provide ample storage in any room. The standard interior includes an adjustable shelf on either side; further drawers can be added if required. The Delta is shown in our Bolivar Cocoa veneer, doors in antique brass lacquer paint, antique brass feet and Dune Sand 70 handle in the complementary tone.

## **DELTA SIDEBOARD**

**DIMENSIONS** 

1500 W

450 D

800 H

**FINISHES** 

(mm)

Bolivar Cocoa (shown)

Carcase Veneer

Satin/gloss lacquer

**FINISHES** Doors and drawer

fronts

Antique brass gloss paint finish (shown)

Veneer

Liquid metal Leather

Satin/gloss lacquer