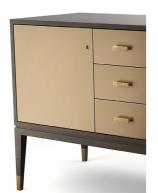

## **DELTA SIDEBOARD**

This elegant sideboard with mid-century design influences will provide ample storage in any room. The standard interior includes an adjustable shelf on either side; further drawers can be added if required. The Delta is shown in our Bolivar Cocoa veneer, doors in antique brass lacquer paint, antique brass feet and Dune Sand 70 handle in the complementary tone.

## **DELTA SIDEBOARD**

**DIMENSIONS** 

1500 W

450 D

800 H

**FINISHES** 

(mm)

Bolivar Cocoa (shown)

Carcase Veneer

Satin/gloss lacquer

**FINISHES** Doors and drawer

fronts

Antique brass gloss paint finish (shown)

Veneer

Liquid metal Leather

Satin/gloss lacquer