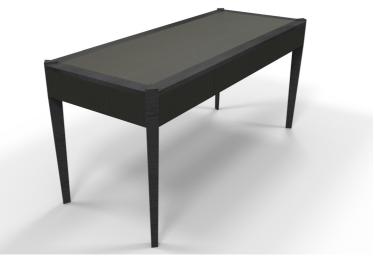

## **KEPLER DESK**

The Kepler desk was inspired by our wish to create a completely new design, using our trademark triangular leg in an innovative way. It is shown in Raven walnut, with seal grey leather skiver, drawer fronts and side panels. The drawers are on finger pulls, but optional handles from our collection would suit it very well.

The Kepler desk is available in all our veneers and finishes, with or without the leather skiver, leather drawer fronts or leather side panels. We offer standard leathers from our collection or can use customer's own if suitable for the purpose. Polished nickel or brass inlays on the drawer fronts and sides are optional. DIMENSIONS (mm) 1600 W 650 D 750 H