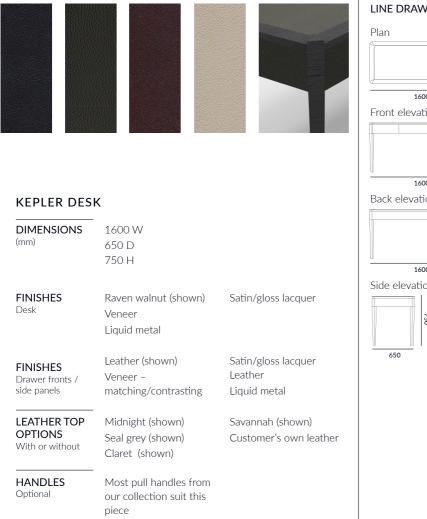

## **KEPLER DESK**

The Kepler desk was inspired by our wish to create a completely new design, using our trademark triangular leg in an innovative way. It is shown in Raven walnut, with seal grey leather skiver, drawer fronts and side panels. The drawers are on finger pulls, but optional handles from our collection would suit it very well.

The Kepler desk is available in all our veneers and finishes, with or without the leather skiver, leather drawer fronts or leather side panels. We offer standard leathers from our collection or can use customer's own if suitable for the purpose. Polished nickel or brass inlays on the drawer fronts and sides are optional. DIMENSIONS (mm) 1600 W 650 D 750 H

## **SPECIFICATIONS**

The desk is available in all our veneers and finishes, in bespoke dimensions and is hand-made in the UK by our skilled craftsmen.