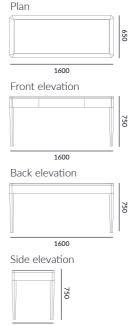

## LINE DRAWINGS

The Kepler desk is available in all our veneers and finishes, with or without the leather skiver, leather drawer fronts or leather side panels. We offer standard leathers from our collection or can use customer's own if suitable for the purpose. Polished nickel or brass inlays on the drawer fronts and sides are optional. DIMENSIONS (mm) 1600 W 650 D 750 H