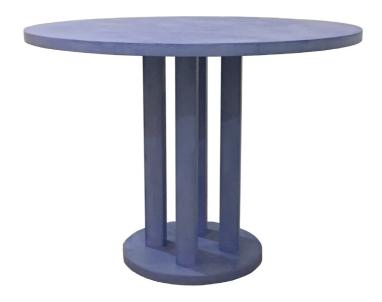

#### **VESTA TABLE**

The Vesta with its column base will suit both classic and contemporary settings as a dining or centre table. The piece is available in any of our veneers and in many other finishes. It is shown in our Mineral micro mortar finish, colour Ultra Marine mid, one of 64 colours available in this resilient, washable and smooth compound. Contact us for further information and design options.

Bespoke sizes are available from 900 to 1500 mm diameter or with a square top. The table can also be produced as a large rectangular dining table with a double pedestal. It is also available for external use.

The Vesta table is hand-made in the UK by our skilled craftsmen.

DIMENSIONS (mm) 900 – 1500 Ø 750 H

### **VESTA TABLE**

DIMENSIONS 900 – 1500 Ø (mm) 750 H

FINISHES

Mineral micro-mortar (shown)

Тор

Radially veneered

Solid colour - satin or gloss

FINISHES Base Mineral micro-mortar (shown)