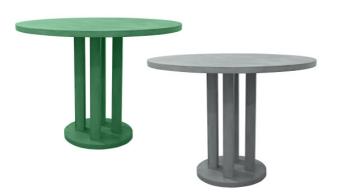

#### **VESTA TABLE**

The Vesta with its column base will suit both classic and contemporary settings as a dining or centre table. The piece is available in any of our veneers and in many other finishes. It is shown in our Mineral micro mortar finish, colour Ultra Marine mid, one of 64 colours available in this resilient, washable and smooth compound. Contact us for further information and design options.

Veneer

Solid colour - satin or gloss

This piece can be customised using a variety of veneers and in many other finishes.