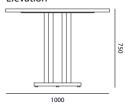

## LINE DRAWINGS

Plan 1000

Elevation

The Vesta table is hand-made in the UK by our skilled craftsmen.

DIMENSIONS (mm) 900 – 1500 Ø 750 H

### **VESTA TABLE**

DIMENSIONS 900 – 1500 Ø (mm) 750 H

FINISHES

Mineral micro-mortar (shown)

Тор

Radially veneered

Solid colour - satin or gloss

FINISHES Base Mineral micro-mortar (shown)