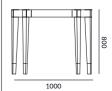

DIMENSIONS (mm) 1000 W 400 D

800 H

## MORPHEUS CONSOLE TABLE

**DIMENSIONS** 

(mm)

1000 W 400 D 800 H

**FINISHES** Table

Pewter bird's eye maple

(shown)

Veneer