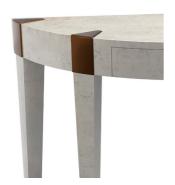

## MORPHEUS CONSOLE TABLE

Inspired by our Morph collection of side tables, we designed this half-moon console which features a very useful concealed drawer.

Available in most of our finishes, with elegant feet and capping detail in our brass and nickel metals, it can be made to bespoke dimensions and many different veneers by our highly skilled artisans in the UK. Please contact us for further information.

**FINISHES** 

Capping

Dark antique brass

(shown)

Polished/satin nickel Dark antique brass

**DETAILING OPTIONS** With or without

Polished/satin nickel Polished/antique brass leg capping

Most veneers and finishes from our collection are available for this piece. Dimensions can be customised.