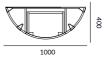

DIMENSIONS (mm) 1000 W 400 D

800 H

### LINE DRAWINGS

Plan

Elevation

Section with drawer

## MORPHEUS CONSOLE TABLE

**DIMENSIONS** 

(mm)

1000 W 400 D 800 H

**FINISHES** Table

Pewter bird's eye maple

(shown)

Veneer