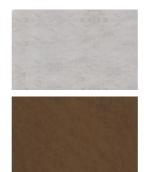

## **SPECIFICATIONS**

Satin/gloss lacquer

Polished/antique brass

## MORPHEUS CONSOLE TABLE

**DIMENSIONS** 

(mm)

1000 W 400 D 800 H

**FINISHES** Table

Pewter bird's eye maple

(shown)

Veneer

**FINISHES** 

Capping

Dark antique brass

(shown)

Polished/satin nickel Dark antique brass

**DETAILING OPTIONS** With or without

Polished/satin nickel Polished/antique brass leg capping

Most veneers and finishes from our collection are available for this piece. Dimensions can be customised.