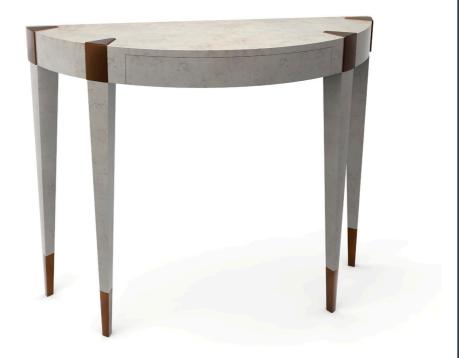

## MORPHEUS CONSOLE TABLE

Inspired by our Morph collection of side tables, we designed this half-moon console which features a very useful concealed drawer.

Available in most of our finishes, with elegant feet and capping detail in our brass and nickel metals, it can be made to bespoke dimensions and many different veneers by our highly skilled artisans in the UK. Please contact us for further information.

## MORPHEUS CONSOLE TABLE

**DIMENSIONS** 

(mm)

1000 W 400 D 800 H

**FINISHES** Table

Pewter bird's eye maple

(shown)

Veneer

**FINISHES** 

Capping

Dark antique brass

(shown)

Polished/satin nickel Dark antique brass

**DETAILING OPTIONS** With or without

Polished/satin nickel Polished/antique brass leg capping

Most veneers and finishes from our collection are available for this piece. Dimensions can be customised.