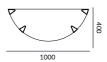

DIMENSIONS (mm) 1000 W 400 D

800 H

## MORPHEUS CONSOLE TABLE

**DIMENSIONS** 

(mm)

1000 W 400 D 800 H

**FINISHES** Table

Pewter bird's eye maple

(shown)

Veneer