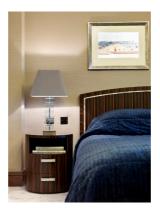

## ARC BEDSIDE CABINET

DIMENSIONS (mm)

**FINISHES** 

Carcase

Half-moon design 520 W 480 D 600 H Macassar

(shown)

Drum design 600 Ø 600 H

Veneer Liquid metal Satin/gloss lacquer

Faux leather Liquid metal

Drawer fronts

FINISHES

Veneer – matching/contrasting Leather

**OPTIONS** With or without inlays & insets Polished/satin nickel Polished/antique brass

HANDLES

NICK in polished nickelMost(shown - on left)our coALLURE in polished nickelpiece& mother-of-pearl inlay(shown - on right)

Most pull handles from our collection suit this piece

Most veneers and finishes from our collection are available for this piece. Dimensions of the piece and number/layout of drawers can be customised.