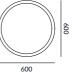

Dimensions and number/layout of drawers can be customised.

| DIMENSIONS (mm) |
|-----------------|
| HALF- MOON      |
| 520 W           |
| 480 D           |
| 600 H           |

DRUM 600 Ø 600 H

Arc cabinets are sold in pairs.

## ARC BEDSIDE CABINET

DIMENSIONS (mm)

**FINISHES** 

Carcase

Half-moon design 520 W 480 D 600 H Macassar

(shown)

Drum design 600 Ø 600 H

Veneer Liquid metal Satin/gloss lacquer

### LINE DRAWINGS

Half-moon - plan

Half-moon - front elevation

Half-moon - side elevation

Drum - front elevation

Drum - side elevation