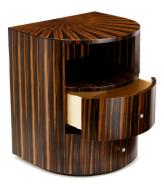

## ARC BEDSIDE CABINET

DIMENSIONS (mm)

**FINISHES** 

Carcase

Half-moon design 520 W 480 D 600 H Macassar

(shown)

Drum design 600 Ø 600 H

Veneer Liquid metal Satin/gloss lacquer

Faux leather Liquid metal

Drawer fronts

FINISHES

Veneer – matching/contrasting Leather

**OPTIONS** With or without inlays & insets Polished/satin nickel Polished/antique brass

HANDLES

NICK in polished nickelMost(shown - on left)our coALLURE in polished nickelpiece& mother-of-pearl inlay(shown - on right)

Most pull handles from our collection suit this piece

Most veneers and finishes from our collection are available for this piece. Dimensions of the piece and number/layout of drawers can be customised.