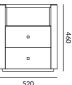

Dimensions and number/layout of drawers can be customised.

| DIMENSIONS (mm) |
|-----------------|
| HALF- MOON      |
| 520 W           |
| 480 D           |
| 600 H           |

DRUM 600 Ø 600 H

Arc cabinets are sold in pairs.

## ARC BEDSIDE CABINET

DIMENSIONS (mm)

**FINISHES** 

Carcase

Half-moon design 520 W 480 D 600 H Macassar

(shown)

Drum design 600 Ø 600 H

Veneer Liquid metal Satin/gloss lacquer