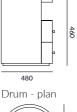

Dimensions and number/layout of drawers can be customised.

| DIMENSIONS (mm) |
|-----------------|
| HALF- MOON      |
| 520 W           |
| 480 D           |
| 600 H           |

DRUM 600 Ø 600 H

Arc cabinets are sold in pairs.

## ARC BEDSIDE CABINET

DIMENSIONS (mm)

**FINISHES** 

Carcase

Half-moon design 520 W 480 D 600 H Macassar

(shown)

Drum design 600 Ø 600 H

Veneer Liquid metal Satin/gloss lacquer

### LINE DRAWINGS

Half-moon - plan

Half-moon - front elevation

Half-moon - side elevation

Drum - front elevation

Drum - side elevation