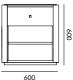

Dimensions and number/layout of drawers can be customised.

| DIMENSIONS (mm) |
|-----------------|
| HALF- MOON      |
| 520 W           |
| 480 D           |
| 600 H           |

DRUM 600 Ø 600 H

Arc cabinets are sold in pairs.

## ARC BEDSIDE CABINET

DIMENSIONS (mm)

**FINISHES** 

Carcase

Half-moon design 520 W 480 D 600 H Macassar

(shown)

Drum design 600 Ø 600 H

Veneer Liquid metal Satin/gloss lacquer