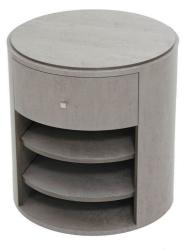

# ARC BEDSIDE CABINET

The Arc bedside cabinets are available in a halfmoon or drum shape and in all our veneers. The half-moon shaped Arc is shown in Mink bird's eye maple with Buff handles in satin nickel. The drum shaped Arc is shown in Pewter bird's eye maple veneer with Nick handles in polished nickel. Many other handles from our collection suit these pieces.

Dimensions and number/layout of drawers can be customised.

| DIMENSIONS (mm) |
|-----------------|
| HALF- MOON      |
| 520 W           |
| 480 D           |
| 600 H           |

DRUM 600 Ø 600 H

Arc cabinets are sold in pairs.