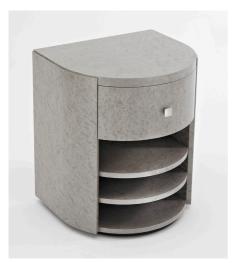

# ARC BEDSIDE CABINET

The Arc bedside cabinets are available in a halfmoon or drum shape and in all our veneers. The half-moon shaped Arc is shown in Mink bird's eye maple with Buff handles in satin nickel. The drum shaped Arc is shown in Pewter bird's eye maple veneer with Nick handles in polished nickel. Many other handles from our collection suit these pieces.

Dimensions and number/layout of drawers can be customised.

| DIMENSIONS (mm) |
|-----------------|
| HALF- MOON      |
| 520 W           |
| 480 D           |
| 600 H           |

DRUM 600 Ø 600 H

Arc cabinets are sold in pairs.