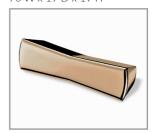

BOW Polished brass 70 W x 19 D x 19 H

## **SPECIFICATIONS**

| DIMENSIONS<br>(mm)    | Nick & Nack<br>19 W    | Buff & Nib<br>30 W | 70 W                | & Bow |  |
|-----------------------|------------------------|--------------------|---------------------|-------|--|
|                       | 19 D                   | 23 D               | 19 D                |       |  |
|                       | 19 H                   | 30 H               | 19 H                |       |  |
| NICK                  | METAL FINISH           |                    |                     |       |  |
| BUFF<br>QUATRO<br>BOW | Polished/satin nickel  |                    |                     |       |  |
|                       | Polished/antique brass |                    |                     |       |  |
|                       | Polished/satin gold    |                    |                     |       |  |
| NIBBLE                | METAL FINISH           |                    |                     |       |  |
|                       | Antique brass          |                    |                     |       |  |
|                       |                        |                    |                     |       |  |
| NACK                  | FINISH                 |                    |                     |       |  |
|                       | Noir                   | 0                  | ak                  |       |  |
|                       | American walnı         | ut Sa              | Satin/gloss lacquer |       |  |