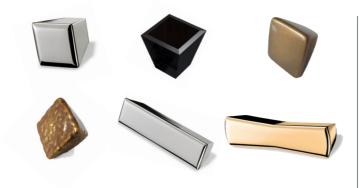

## Black & Key

NICK
Polished gold
19 W x 19 D x 19 H

NACK Noir (ebonised) 19 W x 19 D x 19 H

BUFF Satin nickel 30 W x 23 D x 30 H

NIBBLE Antique brass 30 W x 30 D x 23 H

QUATRO
Polished nickel
70 W x 19 D x 19 H

BOW Polished brass 70 W x 19 D x 19 H

## HANDLES COLLECTION I

Crafted to the highest standards, our luxurious handles complement our beautiful pieces of furniture.

They are available in following finishes: polished/satin gold, polished/antique brass and polished/satin nickel.

## **SPECIFICATIONS**

| DIMENSIONS<br>(mm)    | Nick & Nack<br>19 W    | Buff & Nib<br>30 W | 70 W                | & Bow |  |
|-----------------------|------------------------|--------------------|---------------------|-------|--|
|                       | 19 D                   | 23 D               | 19 D                |       |  |
|                       | 19 H                   | 30 H               | 19 H                |       |  |
| NICK                  | METAL FINISH           |                    |                     |       |  |
| BUFF<br>QUATRO<br>BOW | Polished/satin nickel  |                    |                     |       |  |
|                       | Polished/antique brass |                    |                     |       |  |
|                       | Polished/satin gold    |                    |                     |       |  |
| NIBBLE                | METAL FINISH           |                    |                     |       |  |
|                       | Antique brass          |                    |                     |       |  |
|                       |                        |                    |                     |       |  |
| NACK                  | FINISH                 |                    |                     |       |  |
|                       | Noir                   | 0                  | ak                  |       |  |
|                       | American walnı         | ut Sa              | Satin/gloss lacquer |       |  |