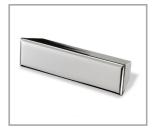

## Black & Key

NICK
Polished gold
19 W x 19 D x 19 H

NACK Noir (ebonised) 19 W x 19 D x 19 H

BUFF Satin nickel 30 W x 23 D x 30 H

NIBBLE Antique brass 30 W x 30 D x 23 H

QUATRO
Polished nickel
70 W x 19 D x 19 H

## **SPECIFICATIONS**

| DIMENSIONS<br>(mm)    | Nick & Nack<br>19 W    | Buff & Nib<br>30 W | 70 W                | & Bow |  |
|-----------------------|------------------------|--------------------|---------------------|-------|--|
|                       | 19 D                   | 23 D               | 19 D                |       |  |
|                       | 19 H                   | 30 H               | 19 H                |       |  |
| NICK                  | METAL FINISH           |                    |                     |       |  |
| BUFF<br>QUATRO<br>BOW | Polished/satin nickel  |                    |                     |       |  |
|                       | Polished/antique brass |                    |                     |       |  |
|                       | Polished/satin gold    |                    |                     |       |  |
| NIBBLE                | METAL FINISH           |                    |                     |       |  |
|                       | Antique brass          |                    |                     |       |  |
|                       |                        |                    |                     |       |  |
| NACK                  | FINISH                 |                    |                     |       |  |
|                       | Noir                   | 0                  | ak                  |       |  |
|                       | American walnı         | ut Sa              | Satin/gloss lacquer |       |  |