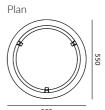

#### LINE DRAWINGS

550

The table is offered with other glass, mirror, leather, stone or liquid metal tops, and in Raven or American walnut veneer or Noir.

Dimensions can be customised.

DIMENSIONS (mm) 550 Ø 600 H

## PIROUETTE TABLE

**DIMENSIONS** (mm)

550 Ø 600 H

**FINISHES** 

Piano black (shown)

Raven walnut

American walnut

Noir