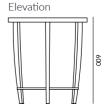

The table is offered with other glass, mirror, leather, stone or liquid metal tops, and in Raven or American walnut veneer or Noir.

Dimensions can be customised.

DIMENSIONS (mm) 550 Ø 600 H

#### LINE DRAWINGS

550

## PIROUETTE TABLE

**DIMENSIONS** (mm)

550 Ø 600 H

**FINISHES** 

Piano black (shown)

Raven walnut

American walnut

Noir