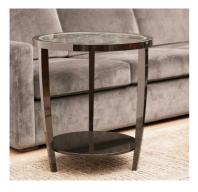

The table is offered with other glass, mirror, leather, stone or liquid metal tops, and in Raven or American walnut veneer or Noir.

Dimensions can be customised.

DIMENSIONS (mm) 550 Ø 600 H

Satin/lacquer

**INSET TOP OPTIONS** 

Polka mother-of-pearl

(shown)

Links glass design in Palladium metal leaf

Glass

Mirror (clear/antique)

Leather Stone

Liquid metal

Various other finishes from our collection are available for this piece. Please contact us for further information. Dimensions can be customised.