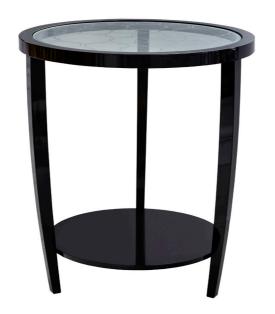

#### PIROUFTTF TABLE

The Pirouette table is shown in our perfectly finished Piano black.

Complemented with our Links design glass top, the design pays homage to Emile-Jacques Ruhlmann's creations, epitomising the glamour of the 1920s Art Deco style. Palladium metal leaf has been applied to the underside of the glass. Other metallic leaf colours are available.

The table is offered with other glass, mirror, leather, stone or liquid metal tops, and in Raven or American walnut veneer or Noir.

Dimensions can be customised.

DIMENSIONS (mm) 550 Ø 600 H

## PIROUETTE TABLE

**DIMENSIONS** (mm)

550 Ø 600 H

**FINISHES** 

Piano black (shown)

Raven walnut

American walnut

Noir