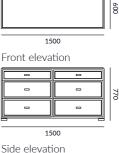

Most veneers, finishes and handles are available for the Strand.

Dimensions and number of drawers can be customised.

DIMENSIONS (mm) 1500 W 600 D 770 H

#### LINE DRAWINGS

Plan

### STRAND CHEST OF DRAWERS

DIMENSIONS (mm) 1500 W 600 D 770 H

FINISHES Carcase Sable birds' eye maple (shown) Veneer

Liquid metal Satin/gloss lacquer

Satin/gloss lacquer

Faux leather

Liquid metal

FINISHES Drawer fronts Veneer – matching/contrasting Leather