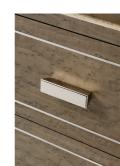

#### DETAILING OPTIONS With or without

inlays & insets drawer fronts / sides HANDI FS Polished nickel (shown) Satin nickel Polished/antique brass

QUATRO in polished nickel (shown) Most pull handles from our collection suit this piece