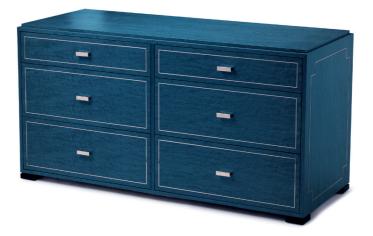

#### STRAND CHEST OF DRAWERS

Our large chest of drawers is shown in Ocean bird's eye maple, inlaid with polished brass banding and complemented with our Quatro pull handles in the same metal finish.

Drawer fronts are also made in contrasting finishes, such as leather, faux leather or liquid metal, as well as with or without metal inlays in polished/ satin nickel or polished/antique brass.

Most veneers, finishes and handles are available for the Strand.

Dimensions and number of drawers can be customised.

DIMENSIONS (mm) 1500 W 600 D 770 H