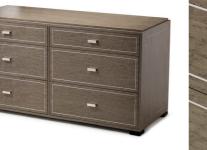

### STRAND CHEST OF DRAWERS

DIMENSIONS (mm) 1500 W 600 D 770 H

FINISHES Carcase Sable birds' eye maple (shown) Veneer

Liquid metal Satin/gloss lacquer

Satin/gloss lacquer

Faux leather

Liquid metal

FINISHES Drawer fronts Veneer – matching/contrasting Leather