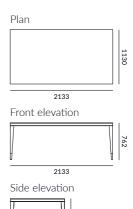

## MADISON DINING TABLE

The Madison dining table is shown with a Macassar top, Raven walnut legs, polished nickel detailing and optional metal leg capping.

Dimensions can be customised.

DIMENSIONS (mm) 2133 W

1130 D

762 H

## MADISON DINING TABLE

**DIMENSIONS** 

(mm)

2133 W 1130 D

762 H

**FINISHES** 

Molten metal (shown)

Тор