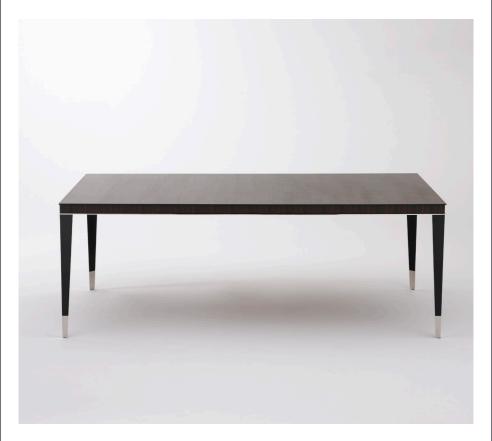

## MADISON DINING TABLE

The Madison dining table is shown with a Macassar top, Raven walnut legs, polished nickel detailing and optional metal leg capping.

Dimensions can be customised.

DIMENSIONS (mm) 2133 W

## MADISON DINING TABLE

**DIMENSIONS** 

(mm)

2133 W 1130 D

762 H

**FINISHES** 

Molten metal (shown)

Тор

Macassar straight grain

(shown)

Veneer

FINISHES Legs Raven walnut (shown)

Veneer

Liquid metal

DETAILING OPTIONS With or without

leg capping & trim

Polished nickel (shown)

Satin nickel

Polished/antique brass

Most veneers and finishes from our collection are available for this piece. Dimensions can be customised.