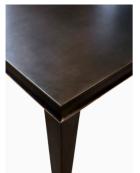

Macassar straight grain

(shown)

Veneer

FINISHES Legs Raven walnut (shown)

Veneer

Liquid metal

DETAILING OPTIONS With or without

leg capping & trim

Polished nickel (shown)

Satin nickel

Polished/antique brass

Most veneers and finishes from our collection are available for this piece. Dimensions can be customised.