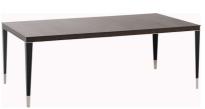

## MADISON DINING TABLE

The Madison dining table is shown with a Macassar top, Raven walnut legs, polished nickel detailing and optional metal leg capping.

Dimensions can be customised.

DIMENSIONS (mm) 2133 W

## MADISON DINING TABLE

**DIMENSIONS** 

(mm)

2133 W 1130 D

762 H

**FINISHES** 

Molten metal (shown)

Тор

Macassar straight grain

(shown)

Veneer

FINISHES Legs Raven walnut (shown)

Veneer

Liquid metal

DETAILING OPTIONS With or without

leg capping & trim

Polished nickel (shown)

Satin nickel

Polished/antique brass

Most veneers and finishes from our collection are available for this piece. Dimensions can be customised.