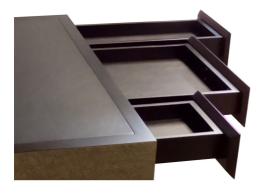

### **LONDON DESK**

The London is a deceptively simple and elegant desk with three shallow drawers on finger-pulls. The desk is shown in American walnut with Midnight leather skiver. The leather skiver is optional and offered in our standard colours of Midnight, Seal Grey, Savannah and Claret.

The London desk can be customised with leather drawer fronts and sides, inlays, handles and stretchers.

The desk is available in all our veneers and finishes, in bespoke dimensions and is hand-made in the UK by our skilled craftsmen.