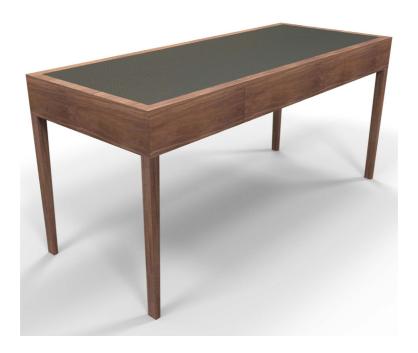

### **LONDON DESK**

The London is a deceptively simple and elegant desk with three shallow drawers on finger-pulls. The desk is shown in American walnut with Midnight leather skiver. The leather skiver is optional and offered in our standard colours of Midnight, Seal Grey, Savannah and Claret.

The London desk can be customised with leather drawer fronts and sides, inlays, handles and stretchers.

The desk is available in all our veneers and finishes, in bespoke dimensions and is hand-made in the UK by our skilled craftsmen.