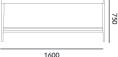

| DIMENSIONS (mm) | 1600 W | 650 D | 750 H

## LONDON DESK

**DIMENSIONS** 1600 W

(mm) 650 D

750 H

**FINISHES** Noir (shown) Desk Veneer

Liquid metal

Satin/gloss lacquer

**DETAILING** Polished nickel