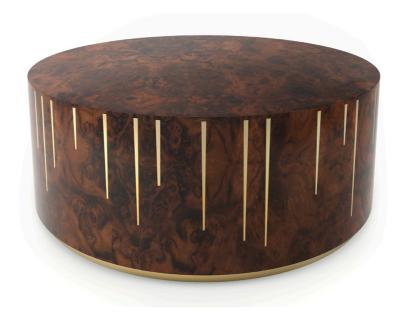

## **BONGO COFFEE TABLE**

The Bongo coffee table is shown in Burr walnut throughout, inlaid with polished brass and complementing metal plinth finish.

An infinite variety of combinations are possible using our many finishes and veneers. As our other pieces, this table is available in bespoke dimensions and is hand-made in the UK by our skilled craftsmen.