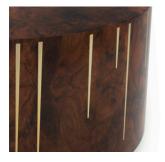

## **BONGO COFFEE TABLE**

The Bongo coffee table is shown in Burr walnut throughout, inlaid with polished brass and complementing metal plinth finish.

An infinite variety of combinations are possible using our many finishes and veneers. As our other pieces, this table is available in bespoke dimensions and is hand-made in the UK by our skilled craftsmen.

Top

Burr walnut (shown)

Matching/contrasting veneer

Antiqued mirror

**FINISHES** Inlay/plinth Polished brass (shown) Antique brass/

dark antique brass

Glass Marble

Satin/gloss lacquer