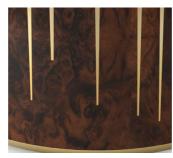

## **BONGO COFFEE TABLE**

The Bongo coffee table is shown in Burr walnut throughout, inlaid with polished brass and complementing metal plinth finish.

An infinite variety of combinations are possible using our many finishes and veneers. As our other pieces, this table is available in bespoke dimensions and is hand-made in the UK by our skilled craftsmen.

Top

Burr walnut (shown)

Matching/contrasting veneer

Antiqued mirror

**FINISHES** Inlay/plinth Polished brass (shown) Antique brass/

dark antique brass

Glass Marble

Satin/gloss lacquer