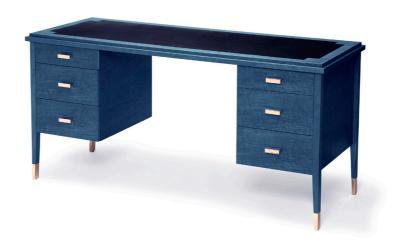

## **GENEVA DESK**

Shown in Ocean bird's eye maple with the optional polished gold leg capping, also available in polished/satin nickel, polished/antique brass or satin gold. The Geneva desk can also be made in our other veneers, liquid metals and in satin/gloss lacquer. Cable management can be incorporated. The writing surface is finished in Seal grey; other leathers are available.

Our Quatro handles in polished gold complement the desk; many other handles from our collection suit this piece.

Dimensions of the piece and configuration of drawers can be customised.

DIMENSIONS (mm) 1600 W 750 D 750 H

## **GENEVA DESK**

**DIMENSIONS** 

1600 W

750 D

750 H

**FINISHES** 

(mm)

Sable bird's eye maple

(shown)

Veneer

Liquid metal

Satin/gloss lacquer

LEATHER TOP OPTIONS With or without Midnight (shown)

Seal grey

Claret

Savannah

Customer's own leather

DETAILING OPTIONS With or without Polished nickel (shown)

Satin nickel

Polished/antique brass Polished/satin gold

With or without leg capping

**HANDLES** 

QUATRO in polished

nickel (shown)

Most pull handles from our collection suit this

piece

Most veneers and finishes from our collection are available for this piece. Dimensions of the desk and number/position of drawers can be customised.