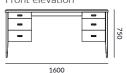

## **SPECIFICATIONS**

1600

Front elevation

Side elevation

Our Quatro handles in polished gold complement the desk; many other handles from our collection suit this piece.

Dimensions of the piece and configuration of drawers can be customised.

DIMENSIONS (mm) 1600 W 750 D 750 H