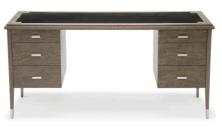

## **GENEVA DESK**

Shown in Ocean bird's eye maple with the optional polished gold leg capping, also available in polished/satin nickel, polished/antique brass or satin gold. The Geneva desk can also be made in our other veneers, liquid metals and in satin/gloss lacquer. Cable management can be incorporated. The writing surface is finished in Seal grey; other leathers are available.

Our Quatro handles in polished gold complement the desk; many other handles from our collection suit this piece.

Dimensions of the piece and configuration of drawers can be customised.

DIMENSIONS (mm) 1600 W 750 D 750 H

## **GENEVA DESK**

**DIMENSIONS** 

1600 W

750 D

750 H

**FINISHES** 

(mm)

Sable bird's eye maple