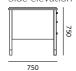

## **SPECIFICATIONS**

1600

Front elevation

Side elevation

Our Quatro handles in polished gold complement the desk; many other handles from our collection suit this piece.

Dimensions of the piece and configuration of drawers can be customised.

DIMENSIONS (mm) 1600 W 750 D 750 H