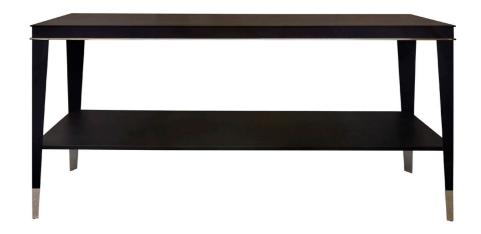

## **GARBO CONSOLE**

The console table is shown in Raven walnut with polished nickel detailing and optional leg capping and with a low-level shelf.

In a smaller size, the console can be produced without the low-level shelf. It is available in most of our veneers and liquid metal finishes, complemented by antique/polished brass or polished/satin nickel optional detailing.

Dimensions can be customised.

DIMENSIONS (mm) 1800 W

400 D

810 H