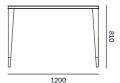

## **GARBO CONSOLE**

**DIMENSIONS** 

Small console 1200 W

Large console

(mm)

1800 W

400 D 810 H 400 D 810 H

**FINISHES** 

#### LINE DRAWINGS

Small console without shelf-plan

1200

Front elevation

Side elevation

Large console with shelf - plan

Front elevation

1800