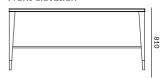

## **GARBO CONSOLE**

**DIMENSIONS** 

Small console 1200 W

Large console

(mm)

1800 W

400 D 810 H 400 D 810 H

**FINISHES** 

#### LINE DRAWINGS

Small console without shelf-plan

1200

Front elevation

Side elevation

Large console with shelf - plan

Front elevation

1800

Side elevation