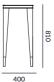

## **GARBO CONSOLE**

**DIMENSIONS** 

Small console 1200 W

Large console

(mm)

1800 W

400 D 810 H 400 D 810 H

**FINISHES** 

#### LINE DRAWINGS

Small console without shelf-plan

1200

Front elevation

Side elevation

Large console with shelf - plan

Front elevation

1800