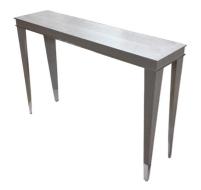

## **GARBO CONSOLE**

The console table is shown in Raven walnut with polished nickel detailing and optional leg capping and with a low-level shelf.

In a smaller size, the console can be produced without the low-level shelf. It is available in most of our veneers and liquid metal finishes, complemented by antique/polished brass or polished/satin nickel optional detailing.

## **GARBO CONSOLE**

**DIMENSIONS** 

Small console 1200 W

Large console

(mm)

1800 W

400 D 810 H 400 D 810 H

**FINISHES** 

**SHELF** 

The small console can be made with or without a

The large console requires the low-level shelf.

low-level shelf.

**INSET TOP OPTIONS** With or without Glass

Antique mirror

Liquid metal

**DETAILING OPTIONS** With or without leg capping & trim Polished nickel (shown)