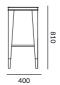

## **GARBO CONSOLE**

**DIMENSIONS** 

Small console 1200 W

Large console

(mm)

1800 W

400 D 810 H 400 D 810 H

**FINISHES** 

#### LINE DRAWINGS

Small console without shelf-plan

1200

Front elevation

Side elevation

Large console with shelf - plan

Front elevation

1800

Side elevation