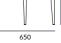

| DIMENSIONS (mm) |               |
|-----------------|---------------|
| ECTO            | ENDO          |
| 450 Ø           | ENDO<br>650 Ø |
| 600 H           | 450 H         |
| MESO            |               |
| 550 Ø           |               |
| 550 H           |               |

## MORPH TABLES

| DIMENSIONS<br>(mm)                                 | ECTO<br>450 Ø<br>600 H                                                           | MESO<br>550 Ø<br>550 H | ENDO<br>650 Ø<br>450 H                                       |  |
|----------------------------------------------------|----------------------------------------------------------------------------------|------------------------|--------------------------------------------------------------|--|
| FINISHES<br>Top                                    | Raven walnut (shown)<br>Macassar radial veneer<br>(shown)<br>Hand-painted finish |                        | Veneer<br>Liquid metal<br>Satin/gloss lacquer                |  |
| FINISHES<br>Legs                                   | Raven walnut (shown)<br>Veneer –<br>matching/contrasting                         |                        | Hand-painted finishes<br>Liquid metal<br>Satin/gloss lacquer |  |
| DETAILING<br>OPTIONS<br>With or without<br>capping | -<br>Antique brass (shown)<br>Polished/satin nickel                              |                        | Polished brass<br>Polished/satin gold                        |  |
| LOW-LEVEL<br>SHELF<br>Optional on all<br>tables    | Raven walnut<br>Macassar radial veneer<br>Hand-painted finishes                  |                        | Veneer<br>Liquid metal<br>Satin/gloss lacquer                |  |