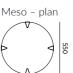

| DIMENSIONS (mm) |               |
|-----------------|---------------|
| ECTO            | ENDO          |
| 450 Ø           | ENDO<br>650 Ø |
| 600 H           | 450 H         |
| MESO            |               |
| 550 Ø           |               |
| 550 H           |               |

## MORPH TABLES

| DIMENSIONS<br>(mm)                                 | ECTO<br>450 Ø<br>600 H                                                           | MESO<br>550 Ø<br>550 H | ENDO<br>650 Ø<br>450 H                                       |  |
|----------------------------------------------------|----------------------------------------------------------------------------------|------------------------|--------------------------------------------------------------|--|
| FINISHES<br>Top                                    | Raven walnut (shown)<br>Macassar radial veneer<br>(shown)<br>Hand-painted finish |                        | Veneer<br>Liquid metal<br>Satin/gloss lacquer                |  |
| FINISHES<br>Legs                                   | Raven walnut (shown)<br>Veneer –<br>matching/contrasting                         |                        | Hand-painted finishes<br>Liquid metal<br>Satin/gloss lacquer |  |
| DETAILING<br>OPTIONS<br>With or without<br>capping | -<br>Antique brass (shown)<br>Polished/satin nickel                              |                        | Polished brass<br>Polished/satin gold                        |  |
| LOW-LEVEL<br>SHELF<br>Optional on all<br>tables    | Raven walnut<br>Macassar radial veneer<br>Hand-painted finishes                  |                        | Veneer<br>Liquid metal<br>Satin/gloss lacquer                |  |