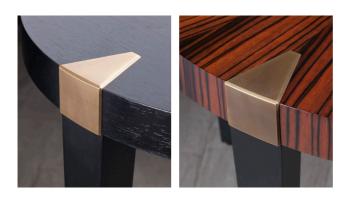

## MORPH TABLES - ECTO, MESO & ENDO

The Ecto table is shown in Raven walnut with a lowlevel shelf and antique brass capping detail.

The Meso table is shown veneered throughout in Pewter bird's eye maple with polished nickel capping.

A radial macassar top enhances the Endo table shown with Raven walnut legs and antique brass capping.

An infinite variety of combinations and dimensions are possible using our many finishes and veneers.

## MORPH TABLES

| DIMENSIONS<br>(mm)                                 | ECTO<br>450 Ø<br>600 H                                                           | MESO<br>550 Ø<br>550 H | ENDO<br>650 Ø<br>450 H                                       |  |
|----------------------------------------------------|----------------------------------------------------------------------------------|------------------------|--------------------------------------------------------------|--|
| FINISHES<br>Top                                    | Raven walnut (shown)<br>Macassar radial veneer<br>(shown)<br>Hand-painted finish |                        | Veneer<br>Liquid metal<br>Satin/gloss lacquer                |  |
| FINISHES<br>Legs                                   | Raven walnut (shown)<br>Veneer –<br>matching/contrasting                         |                        | Hand-painted finishes<br>Liquid metal<br>Satin/gloss lacquer |  |
| DETAILING<br>OPTIONS<br>With or without<br>capping | -<br>Antique brass (shown)<br>Polished/satin nickel                              |                        | Polished brass<br>Polished/satin gold                        |  |
| LOW-LEVEL<br>SHELF<br>Optional on all<br>tables    | Raven walnut<br>Macassar radial veneer<br>Hand-painted finishes                  |                        | Veneer<br>Liquid metal<br>Satin/gloss lacquer                |  |