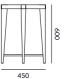

| DIMENSIONS (mm) |               |
|-----------------|---------------|
| ECTO            | ENDO          |
| 450 Ø           | ENDO<br>650 Ø |
| 600 H           | 450 H         |
| MESO            |               |
| 550 Ø           |               |
| 550 H           |               |

## LINE DRAWINGS

Ecto - elevation with shelf

550

Most veneers and finishes from our collection are available for this piece. Dimensions can be customised.