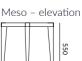

| DIMENSIONS (mm) |               |
|-----------------|---------------|
| ECTO            | ENDO          |
| 450 Ø           | ENDO<br>650 Ø |
| 600 H           | 450 H         |
| MESO            |               |
| 550 Ø           |               |
| 550 H           |               |

## MORPH TABLES

| DIMENSIONS<br>(mm)                                 | ECTO<br>450 Ø<br>600 H                                                           | MESO<br>550 Ø<br>550 H | ENDO<br>650 Ø<br>450 H                                       |  |
|----------------------------------------------------|----------------------------------------------------------------------------------|------------------------|--------------------------------------------------------------|--|
| FINISHES<br>Top                                    | Raven walnut (shown)<br>Macassar radial veneer<br>(shown)<br>Hand-painted finish |                        | Veneer<br>Liquid metal<br>Satin/gloss lacquer                |  |
| FINISHES<br>Legs                                   | Raven walnut (shown)<br>Veneer –<br>matching/contrasting                         |                        | Hand-painted finishes<br>Liquid metal<br>Satin/gloss lacquer |  |
| DETAILING<br>OPTIONS<br>With or without<br>capping | -<br>Antique brass (shown)<br>Polished/satin nickel                              |                        | Polished brass<br>Polished/satin gold                        |  |
| LOW-LEVEL<br>SHELF<br>Optional on all<br>tables    | Raven walnut<br>Macassar radial veneer<br>Hand-painted finishes                  |                        | Veneer<br>Liquid metal<br>Satin/gloss lacquer                |  |