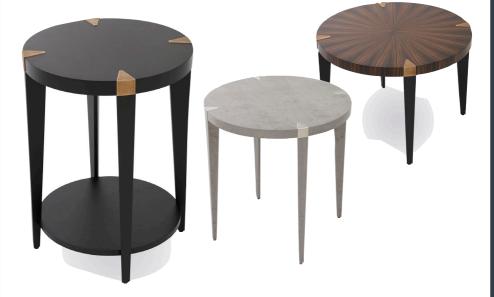

## MORPH TABLES - ECTO, MESO & ENDO

The Ecto table is shown in Raven walnut with a lowlevel shelf and antique brass capping detail.

The Meso table is shown veneered throughout in Pewter bird's eye maple with polished nickel capping.

A radial macassar top enhances the Endo table shown with Raven walnut legs and antique brass capping.

An infinite variety of combinations and dimensions are possible using our many finishes and veneers.