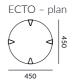

| DIMENSIONS (mm) |               |
|-----------------|---------------|
| ECTO            | ENDO          |
| 450 Ø           | ENDO<br>650 Ø |
| 600 H           | 450 H         |
| MESO            |               |
| 550 Ø           |               |
| 550 H           |               |

## LINE DRAWINGS

Ecto - elevation with shelf

550

Most veneers and finishes from our collection are available for this piece. Dimensions can be customised.