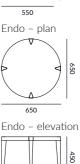

| DIMENSIONS (mm) |               |
|-----------------|---------------|
| ECTO            | ENDO          |
| 450 Ø           | ENDO<br>650 Ø |
| 600 H           | 450 H         |
| MESO            |               |
| 550 Ø           |               |
| 550 H           |               |

## MORPH TABLES

| DIMENSIONS<br>(mm)                                 | ECTO<br>450 Ø<br>600 H                                                           | MESO<br>550 Ø<br>550 H | ENDO<br>650 Ø<br>450 H                                       |  |
|----------------------------------------------------|----------------------------------------------------------------------------------|------------------------|--------------------------------------------------------------|--|
| FINISHES<br>Top                                    | Raven walnut (shown)<br>Macassar radial veneer<br>(shown)<br>Hand-painted finish |                        | Veneer<br>Liquid metal<br>Satin/gloss lacquer                |  |
| FINISHES<br>Legs                                   | Raven walnut (shown)<br>Veneer –<br>matching/contrasting                         |                        | Hand-painted finishes<br>Liquid metal<br>Satin/gloss lacquer |  |
| DETAILING<br>OPTIONS<br>With or without<br>capping | -<br>Antique brass (shown)<br>Polished/satin nickel                              |                        | Polished brass<br>Polished/satin gold                        |  |
| LOW-LEVEL<br>SHELF<br>Optional on all<br>tables    | Raven walnut<br>Macassar radial veneer<br>Hand-painted finishes                  |                        | Veneer<br>Liquid metal<br>Satin/gloss lacquer                |  |