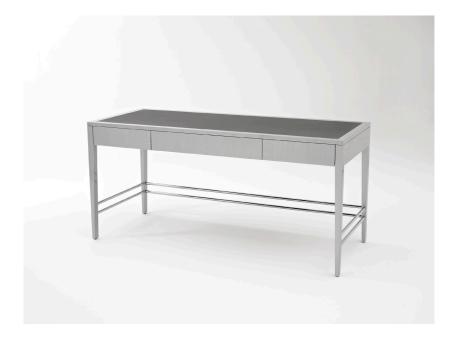

## PORTMAN DESK

The Portman is an elegant desk with three shallow drawers on finger-pulls. The desk is shown in a combination of Pinstripe and Ribbon hand-painted finish in our colour Flannel, with Seal Grey leather skiver. The stretchers are shown in immaculate polished nickel.

The leather skiver is a further option, and is available in our standard Midnight, Seal Grey, Savannah or Claret leathers, while the metal detailing is offered in antique/polished brass or satin/polished nickel. Instead of finger-pulls, handles from our collection would also suit the desk well.

The Portman desk is available in all our veneers and finishes and in bespoke dimensions. It is fully hand-made in the UK by our skilled craftsmen.

DIMENSIONS (mm) 1600 W 650 D 750 H