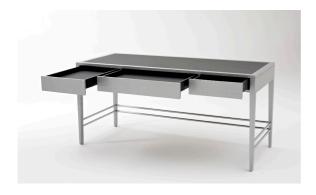

## PORTMAN DESK

The Portman is an elegant desk with three shallow drawers on finger-pulls. The desk is shown in a combination of Pinstripe and Ribbon hand-painted finish in our colour Flannel, with Seal Grey leather skiver. The stretchers are shown in immaculate polished nickel.

The leather skiver is a further option, and is available in our standard Midnight, Seal Grey, Savannah or Claret leathers, while the metal detailing is offered in antique/polished brass or satin/polished nickel. Instead of finger-pulls, handles from our collection would also suit the desk well.