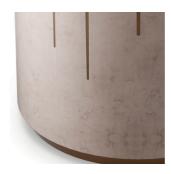

## **CONGA SIDE TABLE**

The Conga table is shown in Mink bird's eye maple with inlay and plinth in dark antique brass. The inset top is a toughened antiqued mirror.

An infinite variety of combinations and dimensions are possible using our many finishes and veneers. As our other pieces, this table is available in bespoke dimensions and is hand-made in the UK by our skilled craftsmen.

Polished/antique brass

Polished/satin nickel Satin/gloss lacquer

Most veneers and finishes from our collection are available for this piece. Dimensions can be customised.