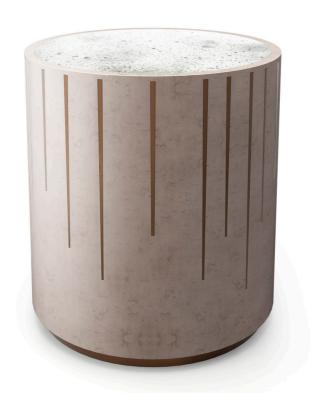

## **CONGA SIDE TABLE**

The Conga table is shown in Mink bird's eye maple with inlay and plinth in dark antique brass. The inset top is a toughened antiqued mirror.

An infinite variety of combinations and dimensions are possible using our many finishes and veneers. As our other pieces, this table is available in bespoke dimensions and is hand-made in the UK by our skilled craftsmen.

## **CONGA SIDE TABLE**

**DIMENSIONS** 550 Ø (mm) 600 H

**FINISHES** Drum

Mink bird's eye maple

(shown) Veneer

Satin/gloss lacquer

**FINISHES** 

Top

Antiqued mirror (shown)

Glass

Marble

Matching/contrasting

veneer

Satin/gloss lacquer

**FINISHES** 

Dark antique brass Inlay/plinth (shown)

Polished/antique brass

Polished/satin nickel Satin/gloss lacquer

Most veneers and finishes from our collection are available for this piece. Dimensions can be customised.