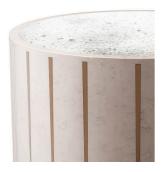

## **CONGA SIDE TABLE**

The Conga table is shown in Mink bird's eye maple with inlay and plinth in dark antique brass. The inset top is a toughened antiqued mirror.

An infinite variety of combinations and dimensions are possible using our many finishes and veneers. As our other pieces, this table is available in bespoke dimensions and is hand-made in the UK by our skilled craftsmen.

Antiqued mirror (shown)

Glass

Marble

Matching/contrasting

veneer

Satin/gloss lacquer

**FINISHES** 

Dark antique brass Inlay/plinth (shown)