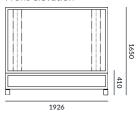

DIMENSIONS (mm)
Super King

1926 W

2144 D

1650 H

410 H base

## HEPBURN HEADBOARD AND BEDFRAME

**DIMENSIONS** 

(mm) Superking 1926 W 2144 D

1650 H 410 H base

**FINISHES** Frame

Raven walnut frame

(shown) Veneer

Liquid metal Satin/gloss lacquer