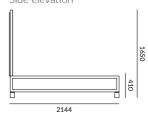

DIMENSIONS (mm)
Super King

1926 W

2144 D

1650 H

410 H base

## HEPBURN HEADBOARD AND BEDFRAME

**DIMENSIONS** 

(mm) Superking 1926 W 2144 D

1650 H 410 H base

**FINISHES** Frame

Raven walnut frame

(shown) Veneer

Liquid metal Satin/gloss lacquer

#### LINE DRAWINGS

Plan

Front elevation

1926

Side elevation