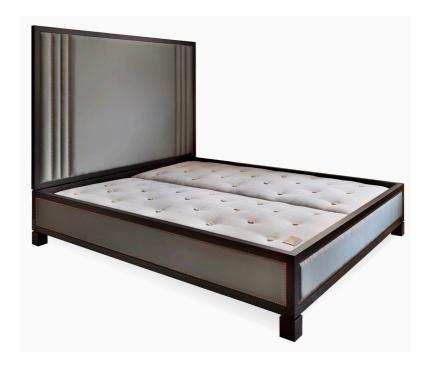

#### HEPBURN HEADBOARD AND BEDERAME

This glamorous bedframe is shown in Raven walnut with blue satin fabric and French natural upholstery nails.

The Hepburn can be upholstered in C.O.M., please contact us to discuss the suitability of your material. We can advise on the selection of an appropriate fabric.

We also provide superior quality mattress sets tailored to suit this bedframe - please contact us for information.

Divans and mattresses are sold separately.

The Hepburn can be made to any size required.